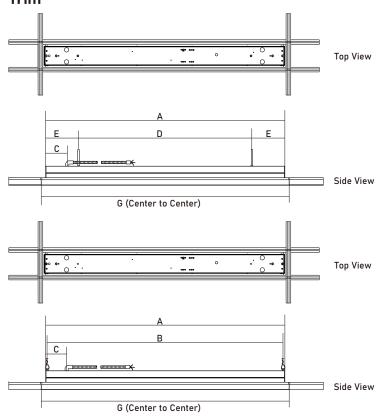

### **Trim**

You can choose support wire or 1/4 "-20 threaded rod, but when installing with a suspension cable, dry ceiling suspension cables must be installed before installing ceiling , when installing with a suspension rod, the lighting fixtures must be installed before installing ceiling.

| DRY CEILING AND GRID CEILING - DIMENSIONS |                     |                |                      |                      |                  |                      |                            |                            |
|-------------------------------------------|---------------------|----------------|----------------------|----------------------|------------------|----------------------|----------------------------|----------------------------|
| Nominal<br>Length                         | A<br>Housing Length | B<br>Wire Rope | C<br>Feed Location   |                      | D<br>Rod Spacing | E<br>End Suspensions | F<br>Grid Spacing          | G<br>Grid Spacing          |
|                                           | Feet                | Feet           | 2.3"<br>Width Linear | 3.8"<br>Width Linear | Feet             | Feet                 | Inch                       | Inch                       |
| 2 ft.                                     | 1.98'               | 1.92'          | 3.58"                | 4.33"                | 0.88'            | 0.54'                | 23.98"<br>Center to Center | 24.96"<br>Center to Center |
| 3 ft.                                     | 2.98'               | 2.94'          | 3.58"                | 4.33"                | 1.88'            | 0.54'                | 35.99"<br>Center to Center | 36.97"<br>Center to Center |
| 4 ft.                                     | 3.98'               | 3.94'          | 3.58"                | 4.33"                | 2.88'            | 0.54'                | 48.00"<br>Center to Center | 48.98"<br>Center to Center |
| 8 ft.                                     | 7.96'               | 7.90'          | 3.58"                | 4.33"                | 6.84'            | 0.54'                | 95.99"<br>Center to Center | 96.50"<br>Center to Center |