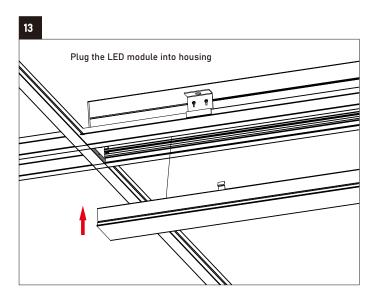

# Secure the luminaire (End of run): 1. Slide the whole Line joiner into the last luminaire (Middle of run) 2. Connect the luminaire (End of run) with the last luminaire (Middle of run) 3. Slide the line joiner halfway into the luminaire (End of run) and secure by screws