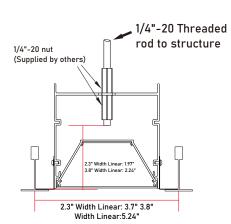

### **Trim**

You can choose support wire or 1/4 "-20 threaded rod, but when installing with a suspension cable, dry ceiling suspension cables must be installed before installing ceiling , when installing with a suspension rod, the lighting fixtures must be installed before installing ceiling.

| DRY CEILING AND GRID CEILING - DIMENSIONS |                     |                |                      |                      |                  |                      |                            |                            |
|-------------------------------------------|---------------------|----------------|----------------------|----------------------|------------------|----------------------|----------------------------|----------------------------|
| Nominal<br>Length                         | A<br>Housing Length | B<br>Wire Rope | C<br>Feed Location   |                      | D<br>Rod Spacing | E<br>End Suspensions | F<br>Grid Spacing          | G<br>Grid Spacing          |
|                                           | Feet                | Feet           | 2.3"<br>Width Linear | 3.8"<br>Width Linear | Feet             | Feet                 | Inch                       | Inch                       |
| 2 ft.                                     | 1.98'               | 1.92'          | 3.58"                | 4.33"                | 0.88'            | 0.54'                | 23.98"<br>Center to Center | 24.96"<br>Center to Center |
| 3 ft.                                     | 2.98'               | 2.94'          | 3.58"                | 4.33"                | 1.88'            | 0.54'                | 35.99"<br>Center to Center | 36.97"<br>Center to Center |
| 4 ft.                                     | 3.98'               | 3.94'          | 3.58"                | 4.33"                | 2.88'            | 0.54'                | 48.00"<br>Center to Center | 48.98"<br>Center to Center |
| 8 ft.                                     | 7.96'               | 7.90'          | 3.58"                | 4.33"                | 6.84'            | 0.54'                | 95.99"<br>Center to Center | 96.50"<br>Center to Center |