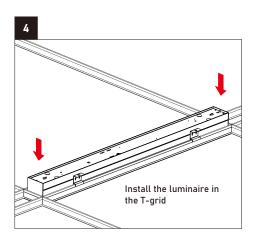

### **Grid Ceiling**

(Wire Suspension or1/4"-20 Threaded rod to structure)

- · Support wire to structure
- · 1/4"-20 Threaded rod to structuree

You can choose Support wire or 1/4 "-20 threaded rod, but when installing with a suspension cable, DRY ceiting suspension cables must be installed before installing CEILING, when installing with a suspension rod, the lighting fixtures must be installed before installing CEILING.

# **Grid Ceiling**