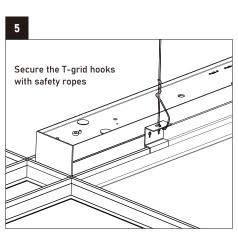

### **Grid Ceiling**

(Wire Suspension or1/4"-20 Threaded rod to structure)

- · Support wire to structure
- · 1/4"-20 Threaded rod to structuree

You can choose Support wire or 1/4 "-20 threaded rod, but when installing with a suspension cable, DRY ceiting suspension cables must be installed before installing CEILING, when installing with a suspension rod, the lighting fixtures must be installed before installing CEILING.

# **Grid Ceiling**