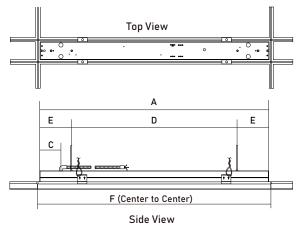

### **Grid Ceiling**

(Wire Suspension or1/4"-20 Threaded rod to structure)

- · Support wire to structure
- · 1/4"-20 Threaded rod to structuree

You can choose Support wire or 1/4 "-20 threaded rod, but when installing with a suspension cable, DRY ceiting suspension cables must be installed before installing CEILING, when installing with a suspension rod, the lighting fixtures must be installed before installing CEILING.

| DRY CEILING AND GRID CEILING - DIMENSIONS |                     |                |                      |                      |                  |                      |                            |                            |
|-------------------------------------------|---------------------|----------------|----------------------|----------------------|------------------|----------------------|----------------------------|----------------------------|
| Nominal<br>Length                         | A<br>Housing Length | B<br>Wire Rope | C<br>Feed Location   |                      | D<br>Rod Spacing | E<br>End Suspensions | F<br>Grid Spacing          | G<br>Grid Spacing          |
|                                           | Feet                | Feet           | 2.3"<br>Width Linear | 3.8"<br>Width Linear | Feet             | Feet                 | Inch                       | Inch                       |
| 2 ft.                                     | 1.98'               | 1.92'          | 3.58"                | 4.33"                | 0.88'            | 0.54'                | 23.98"<br>Center to Center | 24.96"<br>Center to Center |
| 3 ft.                                     | 2.98'               | 2.94'          | 3.58"                | 4.33"                | 1.88'            | 0.54'                | 35.99"<br>Center to Center | 36.97"<br>Center to Center |
| 4 ft.                                     | 3.98'               | 3.94'          | 3.58"                | 4.33"                | 2.88'            | 0.54'                | 48.00"<br>Center to Center | 48.98"<br>Center to Center |
| 8 ft.                                     | 7.96'               | 7.90'          | 3.58"                | 4.33"                | 6.84'            | 0.54'                | 95.99"<br>Center to Center | 96.50"<br>Center to Center |