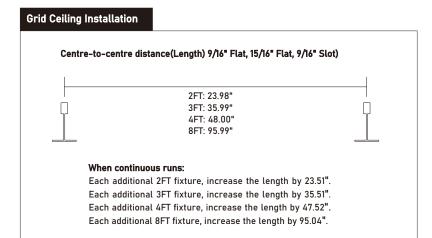

| DRY CEILING AND GRID CEILING - DIMENSIONS |                     |                |                      |                      |                  |                      |                            |                            |
|-------------------------------------------|---------------------|----------------|----------------------|----------------------|------------------|----------------------|----------------------------|----------------------------|
| Nominal<br>Length                         | A<br>Housing Length | B<br>Wire Rope | C<br>Feed Location   |                      | D<br>Rod Spacing | E<br>End Suspensions | F<br>Grid Spacing          | G<br>Grid Spacing          |
|                                           | Feet                | Feet           | 2.3"<br>Width Linear | 3.8"<br>Width Linear | Feet             | Feet                 | Inch                       | Inch                       |
| 2 ft.                                     | 1.98'               | 1.92'          | 3.58"                | 4.33"                | 0.88'            | 0.54'                | 23.98"<br>Center to Center | 24.96"<br>Center to Center |
| 3 ft.                                     | 2.98'               | 2.94'          | 3.58"                | 4.33"                | 1.88'            | 0.54'                | 35.99"<br>Center to Center | 36.97"<br>Center to Center |
| 4 ft.                                     | 3.98'               | 3.94'          | 3.58"                | 4.33"                | 2.88'            | 0.54'                | 48.00"<br>Center to Center | 48.98"<br>Center to Center |
| 8 ft.                                     | 7.96'               | 7.90'          | 3.58"                | 4.33"                | 6.84'            | 0.54'                | 95.99"<br>Center to Center | 96.50"<br>Center to Center |