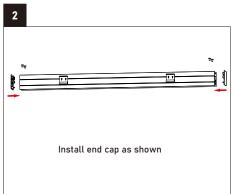

ing or servicing fixture in any way.
- 6. To reduce the risk of fire and overheating, make sure all connections are tight.
- 7. Under no circumstances can the lighting fixture be covered with heat insulation gasket or similar materials.
- 8. The maximum connection of each input line is 40 FT in 120 AC, 100 FT in 277 AC.

### **SHOCK** DHAZARD



May result in serious injury or death. Turn power OFF at circuit breaker prior to installation or servicing.



### **WIRING**





Please isolate two dimming wires by P2 terminal individually if no need dimming; Must connect wires with corresponding colors as shown.

### **PARTSULISTS**







# VALA M3 3.8" Architectural Linear Light

# **Grid Ceiling**



# **INSTALLATION GUIDE**

# VALA M3 3.8" Architectural Linear Light

# **Grid Ceiling**

















# **INSTALLATION GUIDE**

# VALA M3 3.8" Architectural Linear Light

# Secure the luminaire (End of run): 1. Slide the whole Line joiner into the last luminaire (Middle of run) 2. Connect the luminaire (End of run) with the last luminaire (Middle of run) 3. Slide the line joiner halfway into the luminaire (End of run) and secure by screws

# **Grid Ceiling**