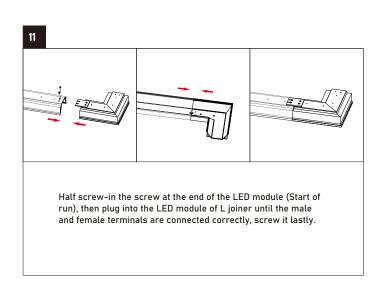

# Secure the luminaire (End of run): 1. Slide the whole Line joiner into the last luminaire (Middle of run) 2. Connect the luminaire (End of run) with the last luminaire (Middle of run) 3. Slide the line joiner halfway into the luminaire (End of run) and secure by screws