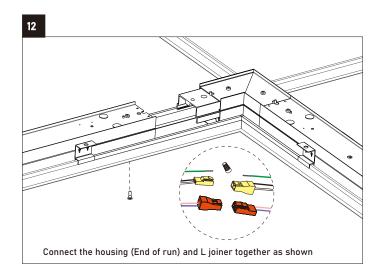

# Secure the luminaire (End of run): 1. Slide the whole Line joiner into the last luminaire (Middle of run) 2. Connect the luminaire (End of run) with the last luminaire (Middle of run) 3. Slide the line joiner halfway into the luminaire (End of run) and secure by screws