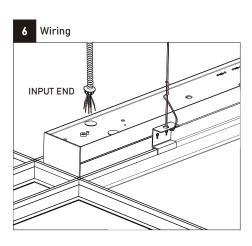

### **WIRING**

Please isolate two dimming wires by P2 terminal individually if no need dimming; Must connect wires with corresponding colors as shown.