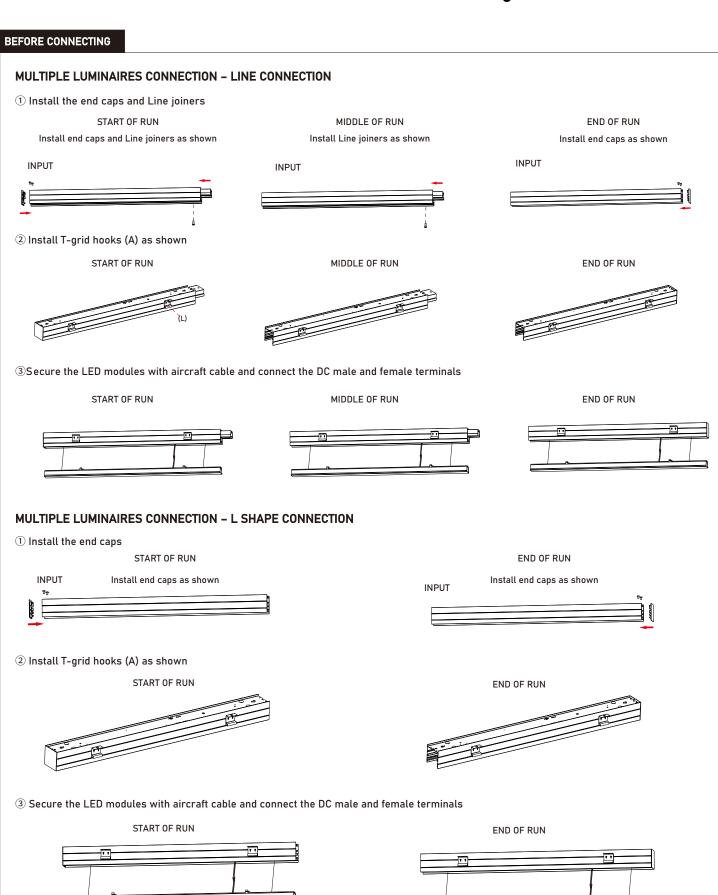

# Secure the luminaire (End of run): 1. Slide the whole Line joiner into the last luminaire (Middle of run) 2. Connect the luminaire (End of run) with the last luminaire (Middle of run) 3. Slide the line joiner halfway into the luminaire (End of run) and secure by screws