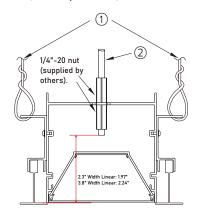

### **Grid Ceiling**

(Wire Suspension or1/4"-20 Threaded rod to structure)

- · Support wire to structure
- · 1/4"-20 Threaded rod to structuree

You can choose Support wire or 1/4 "-20 threaded rod, but when installing with a suspension cable, DRY ceiting suspension cables must be installed before installing CEILING, when installing with a suspension rod, the lighting fixtures must be installed before installing CEILING.

| DRY CEILING AND GRID CEILING - DIMENSIONS |                     |                |                      |                      |                  |                      |                            |                            |
|-------------------------------------------|---------------------|----------------|----------------------|----------------------|------------------|----------------------|----------------------------|----------------------------|
| Nominal<br>Length                         | A<br>Housing Length | B<br>Wire Rope | C<br>Feed Location   |                      | D<br>Rod Spacing | E<br>End Suspensions | F<br>Grid Spacing          | G<br>Grid Spacing          |
|                                           | Feet                | Feet           | 2.3"<br>Width Linear | 3.8"<br>Width Linear | Feet             | Feet                 | Inch                       | Inch                       |
| 2 ft.                                     | 1.98'               | 1.92'          | 3.58"                | 4.33"                | 0.88'            | 0.54'                | 23.98"<br>Center to Center | 24.96"<br>Center to Center |
| 3 ft.                                     | 2.98'               | 2.94'          | 3.58"                | 4.33"                | 1.88'            | 0.54'                | 35.99"<br>Center to Center | 36.97"<br>Center to Center |
| 4 ft.                                     | 3.98'               | 3.94'          | 3.58"                | 4.33"                | 2.88'            | 0.54'                | 48.00"<br>Center to Center | 48.98"<br>Center to Center |
| 8 ft.                                     | 7.96'               | 7.90'          | 3.58"                | 4.33"                | 6.84'            | 0.54'                | 95.99"<br>Center to Center | 96.50"<br>Center to Center |