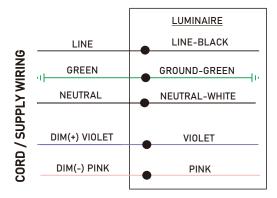

### **WIRING**

Please isolate two dimming wires by P2 terminal individually if no need dimming; Must connect wires with corresponding colors as shown.