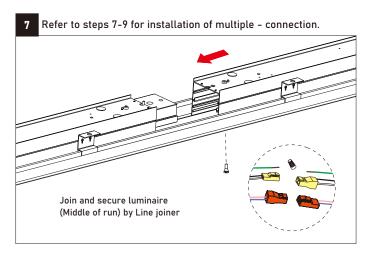

# Secure the luminaire (End of run): 1. Slide the whole Line joiner into the last luminaire (Middle of run) 2. Connect the luminaire (End of run) with the last luminaire (Middle of run) 3. Slide the line joiner halfway into the luminaire (End of run) and secure by screws