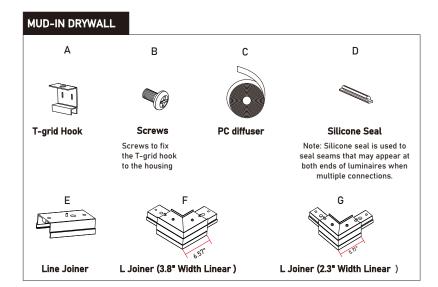

led and serviced by a qualified, licensed electrician.
- Do not install in wet locations. For dry and damp use only.
- 5. Turn off electrical power before installing or servicing fixture in any way.
- 6. To reduce the risk of fire and overheating, make sure all connections are tight.
- 7. Under no circumstances can the lighting fixture be covered with heat insulation gasket or similar materials.
- 8. The maximum connection of each input line is 40 FT in 120 AC, 100 FT in 277 AC.

### **SHOCK** DHAZARD



May result in serious injury or death. Turn power OFF at circuit breaker prior to installation or servicing.



### **WIRING**





Please isolate two dimming wires by P2 terminal individually if no need dimming; Must connect wires with corresponding colors as shown.

### **PARTSULISTS**







# VALA M3 3.8" Architectural Linear Light

# **Grid Ceiling**



# **INSTALLATION GUIDE**

# VALA M3 3.8" Architectural Linear Light

# **Grid Ceiling**

















# **INSTALLATION GUIDE**

# VALA M3 3.8" Architectural Linear Light

# Secure the luminaire (End of run): 1. Slide the whole Line joiner into the last luminaire (Middle of run) 2. Connect the luminaire (End of run) with the last luminaire (Middle of run) 3. Slide the line joiner halfway into the luminaire (End of run) and secure by screws

# **Grid Ceiling**