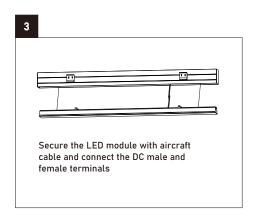

g or servicing fixture in any way.
- 6. To reduce the risk of fire and overheating, make sure all connections are tight.
- 7. Under no circumstances can the lighting fixture be covered with heat insulation gasket or similar materials.
- 8. The maximum connection of each input line is 40 FT in 120 AC, 100 FT in 277 AC.

### **SHOCK** DHAZARD



May result in serious injury or death. Turn power OFF at circuit breaker prior to installation or servicing.



### **WIRING**





Please isolate two dimming wires by P2 terminal individually if no need dimming; Must connect wires with corresponding colors as shown.

### **PARTSULISTS**







# VALA M3 3.8" Architectural Linear Light

# **Grid Ceiling**



# **INSTALLATION GUIDE**

# VALA M3 3.8" Architectural Linear Light

# **Grid Ceiling**

















# **INSTALLATION GUIDE**

# VALA M3 3.8" Architectural Linear Light

# Secure the luminaire (End of run): 1. Slide the whole Line joiner into the last luminaire (Middle of run) 2. Connect the luminaire (End of run) with the last luminaire (Middle of run) 3. Slide the line joiner halfway into the luminaire (End of run) and secure by screws

# **Grid Ceiling**