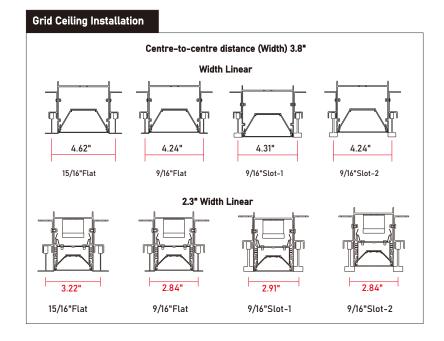

| DRY CEILING AND GRID CEILING - DIMENSIONS |                     |                |                      |                      |                  |                      |                            |                            |
|-------------------------------------------|---------------------|----------------|----------------------|----------------------|------------------|----------------------|----------------------------|----------------------------|
| Nominal<br>Length                         | A<br>Housing Length | B<br>Wire Rope | C<br>Feed Location   |                      | D<br>Rod Spacing | E<br>End Suspensions | F<br>Grid Spacing          | G<br>Grid Spacing          |
|                                           | Feet                | Feet           | 2.3"<br>Width Linear | 3.8"<br>Width Linear | Feet             | Feet                 | Inch                       | Inch                       |
| 2 ft.                                     | 1.98'               | 1.92'          | 3.58"                | 4.33"                | 0.88'            | 0.54'                | 23.98"<br>Center to Center | 24.96"<br>Center to Center |
| 3 ft.                                     | 2.98'               | 2.94'          | 3.58"                | 4.33"                | 1.88'            | 0.54'                | 35.99"<br>Center to Center | 36.97"<br>Center to Center |
| 4 ft.                                     | 3.98'               | 3.94'          | 3.58"                | 4.33"                | 2.88'            | 0.54'                | 48.00"<br>Center to Center | 48.98"<br>Center to Center |
| 8 ft.                                     | 7.96'               | 7.90'          | 3.58"                | 4.33"                | 6.84'            | 0.54'                | 95.99"<br>Center to Center | 96.50"<br>Center to Center |