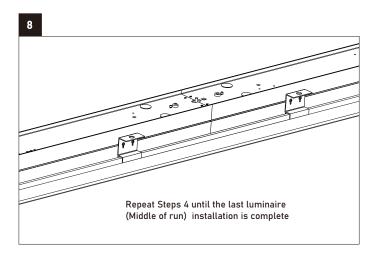

# Secure the luminaire (End of run): 1. Slide the whole Line joiner into the last luminaire (Middle of run) 2. Connect the luminaire (End of run) with the last luminaire (Middle of run) 3. Slide the line joiner halfway into the luminaire (End of run) and secure by screws