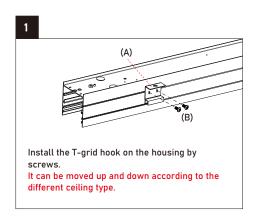

lling or servicing fixture in any way.
- 6. To reduce the risk of fire and overheating, make sure all connections are tight.
- 7. Under no circumstances can the lighting fixture be covered with heat insulation gasket or similar materials.
- 8. The maximum connection of each input line is 40 FT in 120 AC, 100 FT in 277 AC.

### **SHOCK** DHAZARD



May result in serious injury or death. Turn power OFF at circuit breaker prior to installation or servicing.



### **WIRING**





Please isolate two dimming wires by P2 terminal individually if no need dimming; Must connect wires with corresponding colors as shown.

### **PARTSULISTS**







# VALA M3 3.8" Architectural Linear Light

# **Grid Ceiling**



# **INSTALLATION GUIDE**

# VALA M3 3.8" Architectural Linear Light

# **Grid Ceiling**

















# **INSTALLATION GUIDE**

# VALA M3 3.8" Architectural Linear Light

# Secure the luminaire (End of run): 1. Slide the whole Line joiner into the last luminaire (Middle of run) 2. Connect the luminaire (End of run) with the last luminaire (Middle of run) 3. Slide the line joiner halfway into the luminaire (End of run) and secure by screws

# **Grid Ceiling**