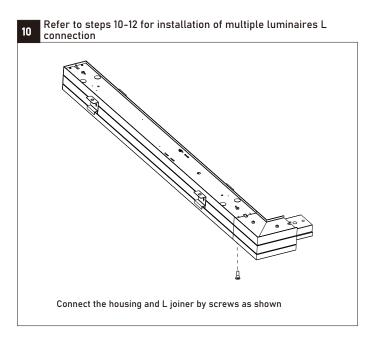

# Secure the luminaire (End of run): 1. Slide the whole Line joiner into the last luminaire (Middle of run) 2. Connect the luminaire (End of run) with the last luminaire (Middle of run) 3. Slide the line joiner halfway into the luminaire (End of run) and secure by screws