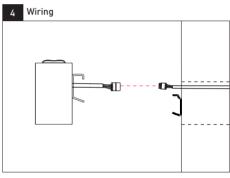

## **WIRING**

Please isolate two dimming wires by P2 terminal individually if no need dimming; MUST connect wires with corresponding colors as shown.

Match the hole position of the fixture and "wall mounting bracket", and mount the fixture onto wall with screw "J".

- 3-1: Plug in AC wires, dimming wires and ground wire into the male quick connector ( 5 holes) "E " according to
- 3-2: Plug in the male and female connector together, hide all wires into the junction box.