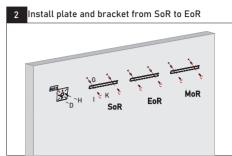

#### **MULTIPLE LUMINAIRES CONNECTION**

Match the hole position of the fixture and "wall mounting bracket", and mount the fixture onto wall with screw "J".