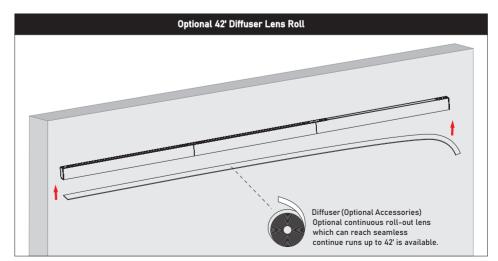

#### **ACCESSORY**

Silicone Seal

Noted: Silicone Seal is used to seal seams that may appear at both ends of luminaires when multiple connections.