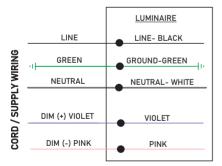

## **WIRING**

Please isolate two dimming wires by P2 terminal individually if no need dimming; MUST connect wires with corresponding colors as shown.