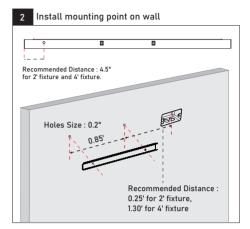

#### INDEPENDENT INSTALLATION

Take off the end cap and LED modular, thread the power cord out of the housing as shown. Wiring and then remount LED modular and end cap

- 2-1: Insert Anchor "G" into hole and fix the wall mounting bracket "K" with screw "I"
- 2-2: Mount the square cover plate "D" onto J-box with screw "H", then plastering.

Match the hole position of the fixture and "wall mounting bracket", and mount the fixture onto wall with screw "J".

- 3-1: Plug in AC wires, dimming wires and ground wire into the male quick connector ( 5 holes) "E " according to
- 3-2: Plug in the male and female connector together, hide all wires into the junction box.