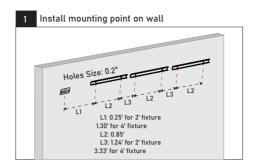

#### **MULTIPLE LUMINAIRES CONNECTION**

Match the hole position of the fixture and "wall mounting bracket", and mount the fixture onto wall with screw "J".