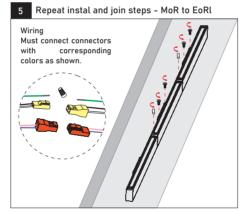

## **WIRING**

Please isolate two dimming wires by P2 terminal individually if no need dimming; MUST connect wires with corresponding colors as shown.