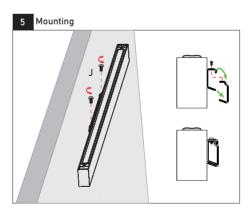

Match the hole position of the fixture and "wall mounting bracket", and mount the fixture onto wall with screw "J".

- 3-1: Plug in AC wires, dimming wires and ground wire into the male quick connector ( 5 holes) "E " according to
- 3-2: Plug in the male and female connector together, hide all wires into the junction box.

#### **MULTIPLE LUMINAIRES CONNECTION**

Match the hole position of the fixture and "wall mounting bracket", and mount the fixture onto wall with screw "J".