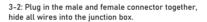

Match the hole position of the fixture and "wall mounting bracket", and mount the fixture onto wall with screw "J".

- 3-1: Plug in AC wires, dimming wires and ground wire into the male quick connector ( 5 holes) "E " according to
- 3-2: Plug in the male and female connector together, hide all wires into the junction box.