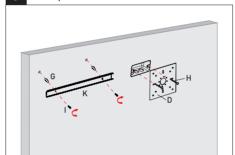

#### INDEPENDENT INSTALLATION

Take off the end cap and LED modular, thread the power cord out of the housing as shown. Wiring and then remount LED modular and end cap

- 2-1: Insert Anchor "G" into hole and fix the wall mounting bracket "K" with screw "I"
- 2-2: Mount the square cover plate "D" onto J-box with screw "H", then plastering.