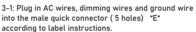

Match the hole position of the fixture and "wall mounting bracket", and mount the fixture onto wall with screw "J".

- 3-1: Plug in AC wires, dimming wires and ground wire into the male quick connector ( 5 holes) "E " according to
- 3-2: Plug in the male and female connector together, hide all wires into the junction box.