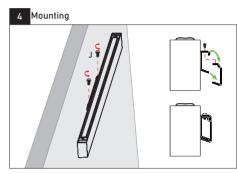

Match the hole position of the fixture and "wall mounting bracket", and mount the fixture onto wall with screw "J".

- 3-1: Plug in AC wires, dimming wires and ground wire into the male quick connector ( 5 holes) "E " according to
- 3-2: Plug in the male and female connector together, hide all wires into the junction box.

#### **MULTIPLE LUMINAIRES CONNECTION**

Match the hole position of the fixture and "wall mounting bracket", and mount the fixture onto wall with screw "J".