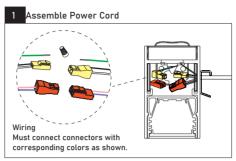

## **WIRING**

Please isolate two dimming wires by P2 terminal individually if no need dimming; MUST connect wires with corresponding colors as shown.