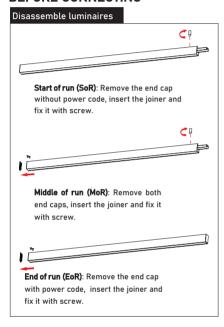

housing as shown. Wiring and then remount LED modular and end cap





- 2-1: Insert Anchor "G" into hole and fix the wall mounting bracket "K" with screw "I"
- 2-2: Mount the square cover plate "D" onto J-box with screw "H", then plastering.



Match the hole position of the fixture and "wall mounting bracket", and mount the fixture onto wall with screw "J".





- 3-1: Plug in AC wires, dimming wires and ground wire into the male quick connector ( 5 holes) "E " according to
- 3-2: Plug in the male and female connector together, hide all wires into the junction box.





# VALA M0 1.3" Wall Mount Linear Light

#### **ACCESSORY**





Silicone Seal

Noted: Silicone Seal is used to seal seams that may appear at both ends of luminaires when multiple connections.

#### **BEFORE CONNECTING**



#### **MULTIPLE LUMINAIRES CONNECTION**













Match the hole position of the fixture and "wall mounting bracket", and mount the fixture onto wall with screw "J".