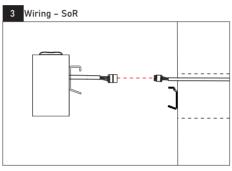

## **WIRING**

Please isolate two dimming wires by P2 terminal individually if no need dimming; MUST connect wires with corresponding colors as shown.

Match the hole position of the fixture and "wall mounting bracket", and mount the fixture onto wall with screw "J".

- 3-1: Plug in AC wires, dimming wires and ground wire into the male quick connector ( 5 holes) "E " according to
- 3-2: Plug in the male and female connector together, hide all wires into the junction box.