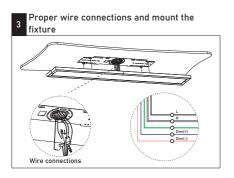

e installed and serviced by a qualified, licensed electrician.
- 4.Do not install in wet locations. For dry and damp use only.
- 5. Turn off electrical power before installing or servicing fixture in any way.
- 6.To reduce the risk of fire and overheating, make sure all connections are tight.
- Follow label information and instructions concerning Wet or Damp Locations, installation near combustible
  materials, insulation, building materials, and proper lamping. Do not install in areas subject to combustible
  vapors or gases.



# SHOCK HAZARD! May result in serious injury or death.

Turn power OFF at circuit breaker prior to installation or servicing.



### DO NOT PINCH OR PUT EXCESSIVE TENSION ON WIRES

While joining sections or reattaching end caps.





### SURFACE INSTALLATION







### **RECESSED INSTALLATION**



Remove the driver box and ready for wire connections