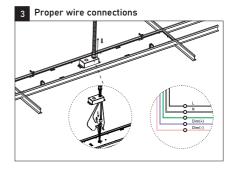

### **RECESSED INSTALLATION**

Remove the driver box and ready for wire connections