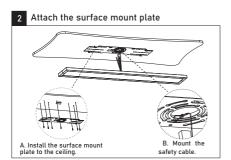

be installed and serviced by a qualified, licensed electrician.
- 4.Do not install in wet locations. For dry and damp use only.
- 5. Turn off electrical power before installing or servicing fixture in any way.
- 6.To reduce the risk of fire and overheating, make sure all connections are tight.
- Follow label information and instructions concerning Wet or Damp Locations, installation near combustible
  materials, insulation, building materials, and proper lamping. Do not install in areas subject to combustible
  vapors or gases.



# SHOCK HAZARD! May result in serious injury or death.

Turn power OFF at circuit breaker prior to installation or servicing.



### DO NOT PINCH OR PUT EXCESSIVE TENSION ON WIRES

While joining sections or reattaching end caps.





### SURFACE INSTALLATION







### **RECESSED INSTALLATION**



Remove the driver box and ready for wire connections