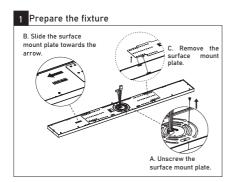

to be installed and serviced by a qualified, licensed electrician.
- 4.Do not install in wet locations. For dry and damp use only.
- 5. Turn off electrical power before installing or servicing fixture in any way.
- 6.To reduce the risk of fire and overheating, make sure all connections are tight.
- Follow label information and instructions concerning Wet or Damp Locations, installation near combustible
  materials, insulation, building materials, and proper lamping. Do not install in areas subject to combustible
  vapors or gases.



# SHOCK HAZARD! May result in serious injury or death.

Turn power OFF at circuit breaker prior to installation or servicing.



### DO NOT PINCH OR PUT EXCESSIVE TENSION ON WIRES

While joining sections or reattaching end caps.





### SURFACE INSTALLATION







### **RECESSED INSTALLATION**



Remove the driver box and ready for wire connections