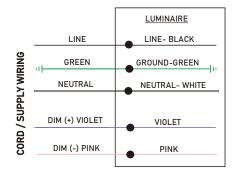

### WIRING

Please isolate two dimming wires by P2 terminal individually if no need dimming; MUST connect wires with corresponding colors as chown