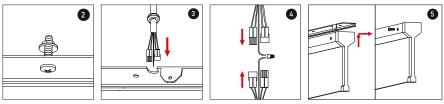

### PLEASE FOLLOW THESE STEPS

1 Take off the cover by screwdriver.

(Please noted that there are screws&screwnuts inside the luminaire). Assemble

- 2 the screws&screwnuts as shown.
- 3 Insert the power cord into the opening of cover as shown.

4 Connect wires by quick connectors and wiring caps.

- 6 Reattach the cover by using provided into the led luminaire.
- **6** Suspend the led luminaire in the ceiling (different ceiling type use corresponding accessory).