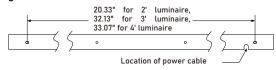

### WIRING

Please isolate two dimming wires by P2 terminal individually if no need dimming; MUST connect wires with corresponding colors as chown