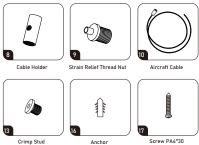

### PARTS LIST

| 4" Octogon Junction Box (By Others) |
|-------------------------------------|
| 2 Power Cord (By Others)            |
| 3 Wire Nut                          |
| Junction Box Crossbar               |
| 5 Screw PM4*22                      |
| 6 Power Cord                        |
| 7 4" Power Canopy Kit               |
| 8 Cable Holder                      |
| 9 Strain Relief Thread Nut          |
| Aircraft Cable                      |
| 1 Drywall Ceiling (By Others)       |
| 2 Butterfly Drywall Anchor          |
| 3 Crimp Stud                        |
| 2" Canopy                           |
| (5) Solid Ceiling (By Others)       |
| ( Anchor                            |
| O Screw PA4*30                      |
|                                     |