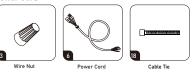

### PARTS LIST

| 4" Octogon Junction Box (By Others) |
|-------------------------------------|
| 2 Power Cord (By Others)            |
| 3 Wire Nut                          |
| Junction Box Crossbar               |
| 5 Screw PM4*22                      |
| 6 Power Cord                        |
| 7 4" Power Canopy Kit               |
| 8 Cable Holder                      |
| 9 Strain Relief Thread Nut          |
| Aircraft Cable                      |
| 1 Drywall Ceiling (By Others)       |
| 2 Butterfly Drywall Anchor          |
| 3 Crimp Stud                        |
| 2" Canopy                           |
| (5) Solid Ceiling (By Others)       |
| ( Anchor                            |
| O Screw PA4*30                      |
|                                     |

#### Power Cord