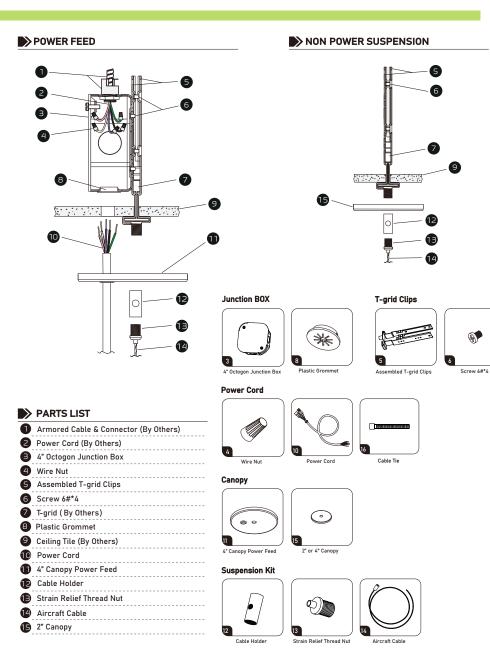

### > POWER FEED

### PARTS LIST

| 4" Octogon Junction Box (By Others) |
|-------------------------------------|
| 2 Power Cord (By Others)            |
| 3 Wire Nut                          |
| Junction Box Crossbar               |
| 5 Screw PM4*22                      |
| 6 Power Cord                        |
| 7 4" Power Canopy Kit               |
| 8 Cable Holder                      |
| 9 Strain Relief Thread Nut          |
| Aircraft Cable                      |
| 1 Drywall Ceiling (By Others)       |
| 2 Butterfly Drywall Anchor          |
| 3 Crimp Stud                        |
| 2" Canopy                           |
| (5) Solid Ceiling (By Others)       |
| ( Anchor                            |
| O Screw PA4*30                      |
|                                     |

### NON POWER SUSPENSION

12 Butterfly Drywall Anchor 2" or 4" Canopy

#### Power Cord

### Suspension Kit