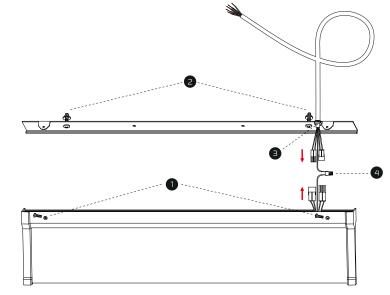

### PLEASE FOLLOW THESE STEPS

1 Take off the cover by screwdriver.

(Please noted that there are screws&screwnuts inside the luminaire). Assemble

- 2 the screws&screwnuts as shown.
- 3 Insert the power cord into the opening of cover as shown.

4 Connect wires by quick connectors and wiring caps.

- 6 Reattach the cover by using provided into the led luminaire.
- **6** Suspend the led luminaire in the ceiling (different ceiling type use corresponding accessory).