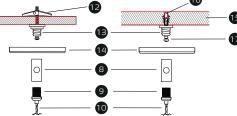

### PARTS LIST

| 4" Octogon Junction Box (By Others) |
|-------------------------------------|
| 2 Power Cord (By Others)            |
| 3 Wire Nut                          |
| Junction Box Crossbar               |
| 5 Screw PM4*22                      |
| 6 Power Cord                        |
| 7 4" Power Canopy Kit               |
| 8 Cable Holder                      |
| 9 Strain Relief Thread Nut          |
| Aircraft Cable                      |
| 1 Drywall Ceiling (By Others)       |
| 2 Butterfly Drywall Anchor          |
| 3 Crimp Stud                        |
| 2" Canopy                           |
| (5) Solid Ceiling (By Others)       |
| ( Anchor                            |
| O Screw PA4*30                      |
|                                     |

### NON POWER SUSPENSION

12 Butterfly Drywall Anchor 2" or 4" Canopy