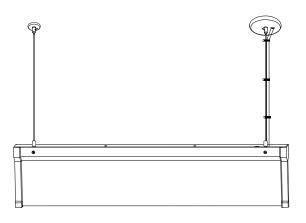

### NPE VERTICAL PENDANT LINEAR LIGHT

### **Mounting Point**

Page 1 of 2

Ì

Screw &

Screwnut