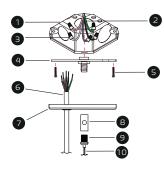

### PARTS LIST

| 4" Octogon Junction Box (By Others) |
|-------------------------------------|
| 2 Power Cord (By Others)            |
| 3 Wire Nut                          |
| Junction Box Crossbar               |
| 5 Screw PM4*22                      |
| 6 Power Cord                        |
| 7 4" Power Canopy Kit               |
| 8 Cable Holder                      |
| 9 Strain Relief Thread Nut          |
| Aircraft Cable                      |
| 1 Drywall Ceiling (By Others)       |
| 2 Butterfly Drywall Anchor          |
| 3 Crimp Stud                        |
| 2" Canopy                           |
| (5) Solid Ceiling (By Others)       |
| ( Anchor                            |
| O Screw PA4*30                      |
|                                     |