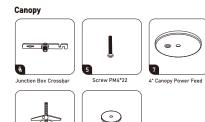

### PARTS LIST

| 4" Octogon Junction Box (By Others) |
|-------------------------------------|
| 2 Power Cord (By Others)            |
| 3 Wire Nut                          |
| Junction Box Crossbar               |
| 5 Screw PM4*22                      |
| 6 Power Cord                        |
| 7 4" Power Canopy Kit               |
| 8 Cable Holder                      |
| 9 Strain Relief Thread Nut          |
| Aircraft Cable                      |
| 1 Drywall Ceiling (By Others)       |
| 2 Butterfly Drywall Anchor          |
| 3 Crimp Stud                        |
| 2" Canopy                           |
| (5) Solid Ceiling (By Others)       |
| ( Anchor                            |
| O Screw PA4*30                      |
|                                     |