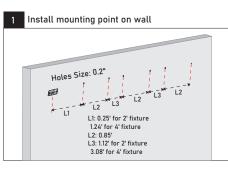

## INDEPENDENT INSTALLATION

Take off the end cap and LED modular, thread the power cord out of the housing as shown. Wiring and then remount LED modular and end cap.

2-1: Insert Anchor "G" into hole and fix the wall mounting bracket "K" with screw "I".

2-2: Mount the square cover plate "D" onto J-box with screw "H", then plastering.

Match the hole position of the fixture and "wall mounting bracket", and mount the fixture onto wall with screw "J"

3-1: Plug in AC wires, dimming wires and ground wire into the male quick connector ( 5 holes) "E " according to label instructions