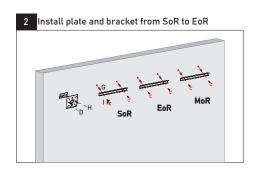

## INDEPENDENT INSTALLATION

Take off the end cap and LED modular, thread the power cord out of the housing as shown. Wiring and then remount LED modular and end cap.

2-1: Insert Anchor "G" into hole and fix the wall mounting bracket "K" with screw "I".

2-2: Mount the square cover plate "D" onto J-box with screw "H", then plastering.

Match the hole position of the fixture and "wall mounting bracket", and mount the fixture onto wall with screw "J"

3-1: Plug in AC wires, dimming wires and ground wire into the male quick connector ( 5 holes) "E " according to label instructions