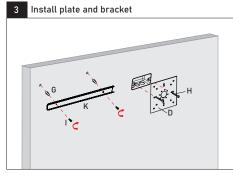

## INDEPENDENT INSTALLATION

Take off the end cap and LED modular, thread the power cord out of the housing as shown. Wiring and then remount LED modular and end cap.

2-1: Insert Anchor "G" into hole and fix the wall mounting bracket "K" with screw "I".

2-2: Mount the square cover plate "D" onto J-box with screw "H", then plastering.

Match the hole position of the fixture and "wall mounting bracket", and mount the fixture onto wall with screw "J"

3-1: Plug in AC wires, dimming wires and ground wire into the male quick connector ( 5 holes) "E " according to label instructions