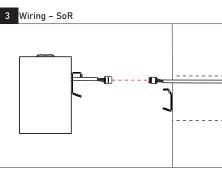

### WIRING

Please isolate two dimming wires by P2 terminal individually if no need dimming; MUST connect wires with corresponding colors as shown.

2-2: Mount the square cover plate "D" onto J-box with screw "H", then plastering.

Match the hole position of the fixture and "wall mounting bracket", and mount the fixture onto wall with screw "J"

3-1: Plug in AC wires, dimming wires and ground wire into the male quick connector ( 5 holes) "E " according to label instructions