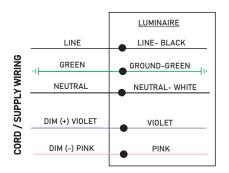

### WIRING

Please isolate two dimming wires by P2 terminal individually if no need dimming; MUST connect wires with corresponding colors as shown.