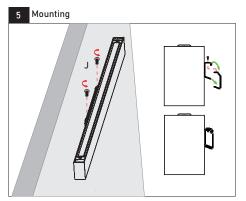

5 Repeat install and join steps - MoR to EoR Wiring Must connect connectors with corresponding colors as shown.

Match the hole position of the fixture and "wall mounting bracket", and mount the fixture onto wall with screw "J".