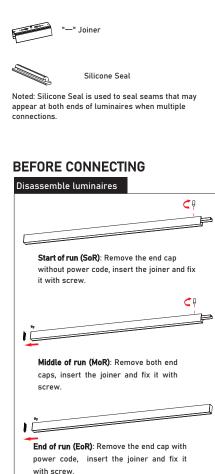

## MULTIPLE LUMINAIRES CONNECTION

3-1: Plug in AC wires, dimming wires and ground wire into the male quick connector ( 5 holes) "E" according to label instructions.

3-2: Plug in the male and female connector together, hide all wires into the junction box.

5 Repeat install and join steps - MoR to EoR Wiring Must connect connectors with corresponding colors as shown.

Match the hole position of the fixture and "wall mounting bracket", and mount the fixture onto wall with screw "J".