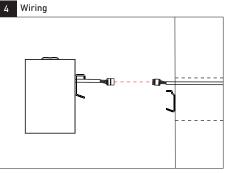

### WIRING

Please isolate two dimming wires by P2 terminal individually if no need dimming; MUST connect wires with corresponding colors as shown.

5 Repeat install and join steps - MoR to EoR Wiring Must connect connectors with corresponding colors as shown.

Match the hole position of the fixture and "wall mounting bracket", and mount the fixture onto wall with screw "J".