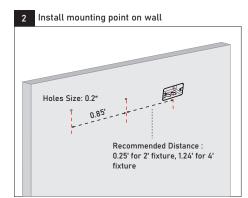

## INDEPENDENT INSTALLATION

Take off the end cap and LED modular, thread the power cord out of the housing as shown. Wiring and then remount LED modular and end cap.

2-1: Insert Anchor "G" into hole and fix the wall mounting bracket "K" with screw "I".