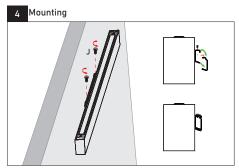

2-2: Mount the square cover plate "D" onto J-box with screw "H", then plastering.

Match the hole position of the fixture and "wall mounting bracket", and mount the fixture onto wall with screw "J"

3-1: Plug in AC wires, dimming wires and ground wire into the male quick connector ( 5 holes) "E " according to label instructions

5 Repeat install and join steps - MoR to EoR Wiring Must connect connectors with corresponding colors as shown.

Match the hole position of the fixture and "wall mounting bracket", and mount the fixture onto wall with screw "J".