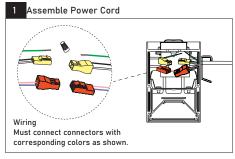

### WIRING

Please isolate two dimming wires by P2 terminal individually if no need dimming; MUST connect wires with corresponding colors as shown.